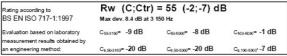

BMT/FEP/F14077 - BRE Report P102396-1011B

Refer to Speedline Specification Clause

154 mm. (At Base Track, Excluding Finishes)

Severe - Annexes A-F

55 R<sub>w</sub>dB, Date Tested or Assessed Against - 70-K-59(25)