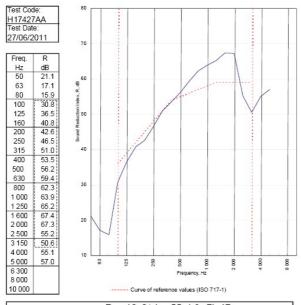

BMT/FEP/F14077 - BRE Report P102396-1011B

Refer to Speedline Specification Clause

154 mm. (At Base Track, Excluding Finishes)

Severe - Annexes A-F

55 R<sub>w</sub>dB, Date Tested or Assessed Against - 70-K-59(25)