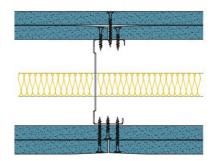

## 92-K-60(25) - SPEEDLINE System Data Sheet - Version V1 (24-10-23)

SPEEDLINE 92mm 'C' Stud Partition @600mm Ctrs, with 2x Knauf 15mm Soundshield Plus each side, 25mm APR